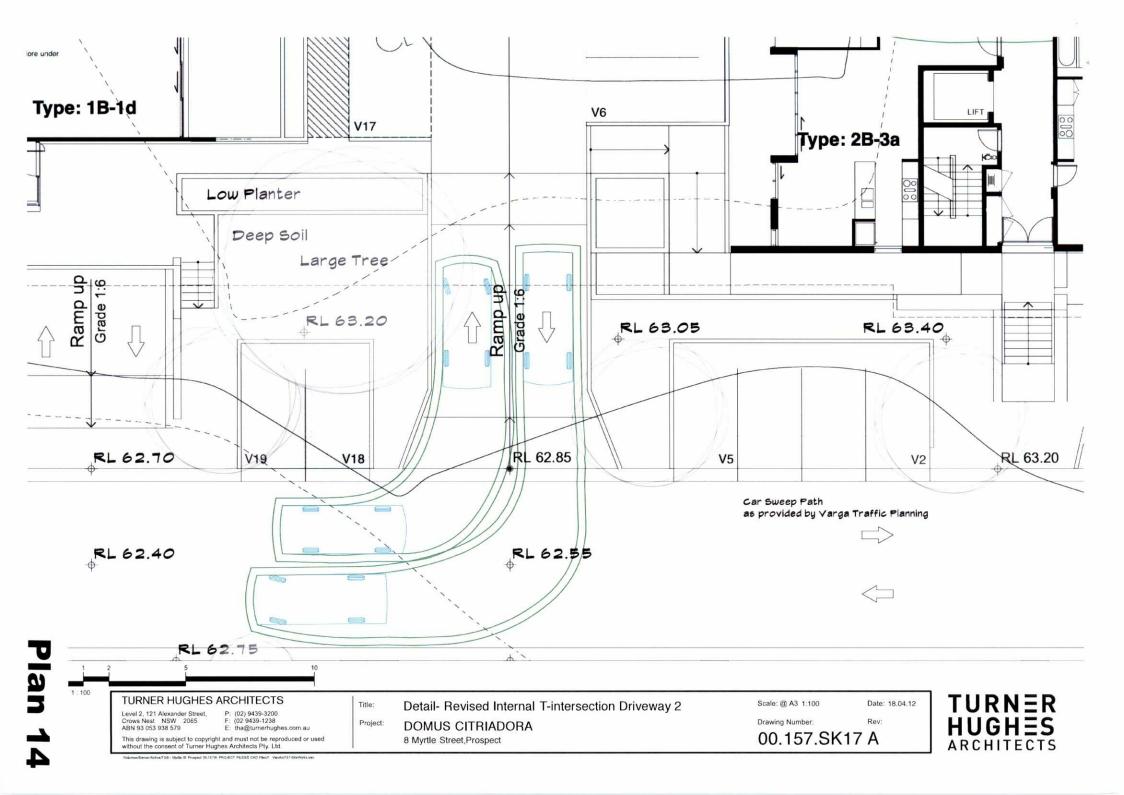

consent of Turner Hughes Architects Pty. Ltd.

- Myrtle St Prospect 00.157/A PROJECT FILES/2 CAD

Sketch - Block B DOMUS CITRIADORA 8 Myrtle Street, Prospect

Title:

Project:

Scale: @ A3 n.t.s Date: 18.04.12

Drawing Number: Rev: 00.157.SK13 A



0

Plan



#### TURNER HUGHES ARCHITECTS

P: (02) 9439-3200 F: (02 9439-1238 E: tha@turnerhughes.com.au Level 2, 121 Alexander Street, Crows Nest NSW 2065 ABN 93 053 938 579 This drawing is subject to copyright and must not be reproduced or used without the consent of Turner Hughes Architects Pty. Ltd.

rver/Adive/TGB - Myrtle St Prospect 00.157/A PROJECT FILES/2 CAD Files/1 Vervics/

Sketch - Block C Project: DOMUS CITRIADORA

Title:

8 Myrtle Street, Prospect

Date: 18.04.12 Scale: @ A3 n.t.s Drawing Number: Rev: 00.157.SK14 A



Plan -