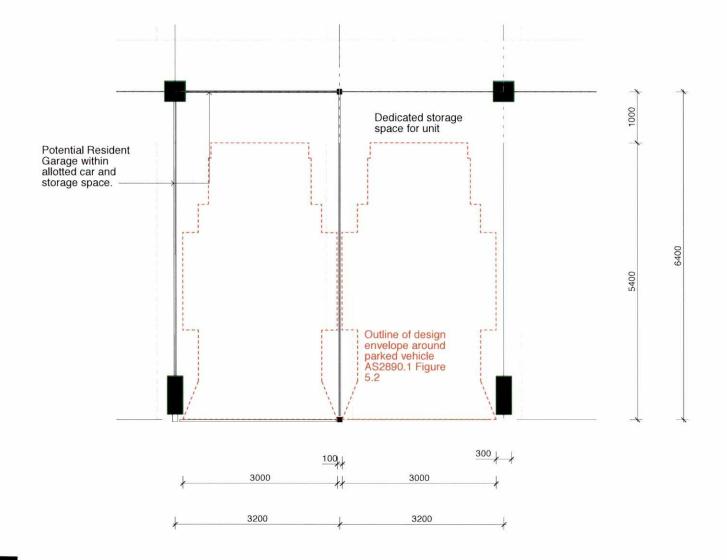

Sketch - Landscape Transistion

DOMUS CITRIADORA 8 Myrtle Street,Prospect Scale: @ A3 1:200 Date: 18.04.12

Drawing Number: Rev: 00.157.SK11 A

nes/Server/Active/TGB - Mytle St Prospect 00.157/A PROJECT FILES/2 CAD Files/1 Veorio/157-SiteSectore3

## TURNER HUGHES ARCHITECTS

Plan

9

 Level 2, 121 Alexander Street,
 P. (02) 9439-3200

 Crows Nest
 NSW
 2065

 ABN 93 053 938 579
 E: tha@turnerhughes.com.au

 This drawing is subject to copyright and must not be reproduced or used without the consent of Turner Hughes Architects Pty. Ltd.