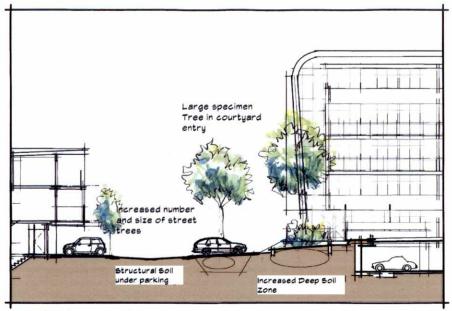

Sketch - Landscape Transistion

DOMUS CITRIADORA 8 Myrtle Street,Prospect Scale: @ A3 1:200 Date: 18.04.12

Drawing Number: Rev: 00.157.SK11 A

nes/Server/Active/TGB - Mytle St Prospect 00.157/A PROJECT FILES/2 CAD Files/1 Veorio/157-SiteSectore3