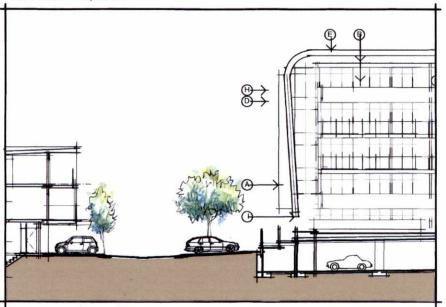

Sketch - Landscape Transistion

DOMUS CITRIADORA 8 Myrtle Street,Prospect Scale: @ A3 1:200 Date: 18.04.12

Drawing Number: Rev: 00.157.SK11 A

nes/Server/Active/TGB - Mytle St Prospect 00.157/A PROJECT FILES/2 CAD Files/1 Veorio/157-SiteSectore3