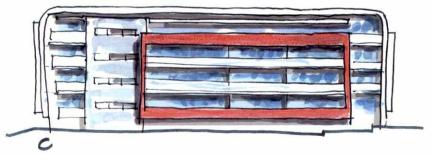

rver/Adive/TGB - Myrtle St Prospect 00.157/A PROJECT FILES/2 CAD Files/1 Vervics/

Sketch - Block C Project: DOMUS CITRIADORA

Title:

8 Myrtle Street, Prospect

Date: 18.04.12 Scale: @ A3 n.t.s Drawing Number: Rev: 00.157.SK14 A