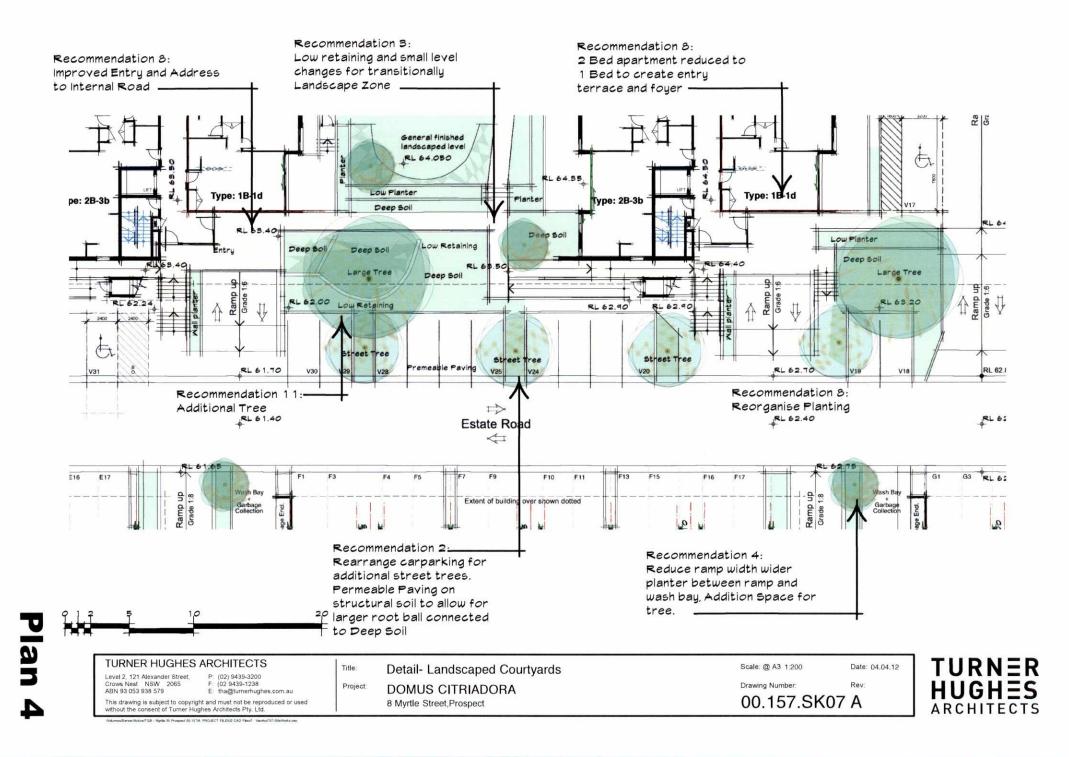

# P: (02) 9439-3200 Crows Nest NSW 2065 F: (02) 9439-1238 ABN 93 053 938 579 E: tha@tumerhughes.com.au

This drawing is subject to copyright and must not be reproduced or used without the consent of Turner Hughes Architects Pty. Ltd. //demas/sever//dots/108-14/httl IP Proped 50,1578. PR0.8CT FILES/CAD Flav1\_Ventu/37-Silv/Moda.ven Detail- Resident Carparking. DOMUS CITRIADORA 8 Myrtle Street, Prospect

Title:

Project:

Scale: @ A3 1:50 Date: 18.04.12

Drawing Number: Rev: 00.157.SK06 B









| FURNER HUGHES ARCHITECTS           Level 2, 121 Alexander Street,                                                                                         | Title:                                                         | Detail- Revised Roundabout Footpath | Scale: @ A3 1:100 | Date: 18.04.12 | TURNE   |
|-----------------------------------------------------------------------------------------------------------------------------------------------------------|----------------------------------------------------------------|-------------------------------------|-------------------|----------------|---------|
| Crows Nest         P: (02) 9439-3200           ABN 93 053 938 579         F: (02 9439-1238           BC 19 0439 938 579         E: tha@utmerhughes.com.au | Project: