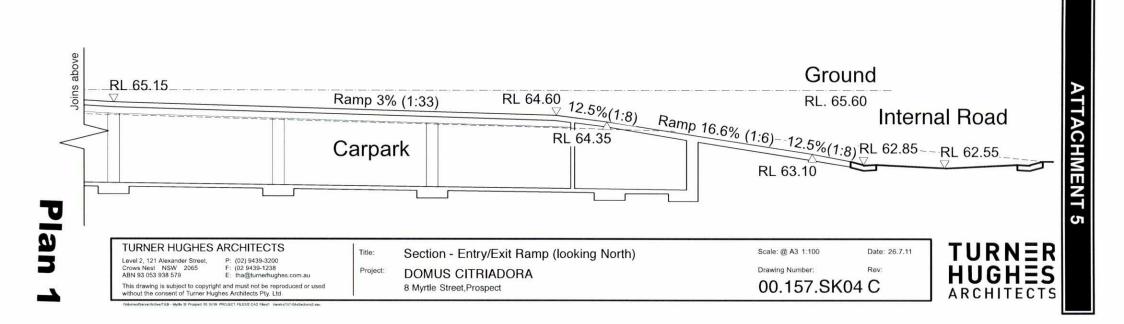

Title:

Project:

Scale: @ A3 1:50 Date: 18.04.12

Drawing Number: Rev: 00.157.SK06 B

| FURNER HUGHES ARCHITECTS           Level 2, 121 Alexander Street,                                                                                         | Title:                                                         | Detail- Revised Roundabout Footpath | Scale: @ A3 1:100 | Date: 18.04.12 | TURNE   |
|-----------------------------------------------------------------------------------------------------------------------------------------------------------|----------------------------------------------------------------|-------------------------------------|-------------------|----------------|---------|
| Crows Nest         P: (02) 9439-3200           ABN 93 053 938 579         F: (02 9439-1238           BC 19 0439 938 579         E: tha@utmerhughes.com.au | Project:                                                       | DOMUS CITRIADORA                    | Drawing Number:   | Rev:           |         |
| This drawing is subject to copyright and must not be reproduced or used<br>without the consent of Turner Hughes Architects Pty. Ltd.                      | th and must not be reproduced or used 8 Myrtle Street.Prospect |                                     | 00.157.SK09 A     |                | ARCHITE |