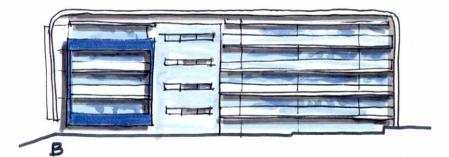

- Myrtle St Prospect 00.157/A PROJECT FILES/2 CAD

Sketch - Block B DOMUS CITRIADORA 8 Myrtle Street, Prospect

Title:

Project:

Scale: @ A3 n.t.s Date: 18.04.12

Drawing Number: Rev: 00.157.SK13 A

0

Plan