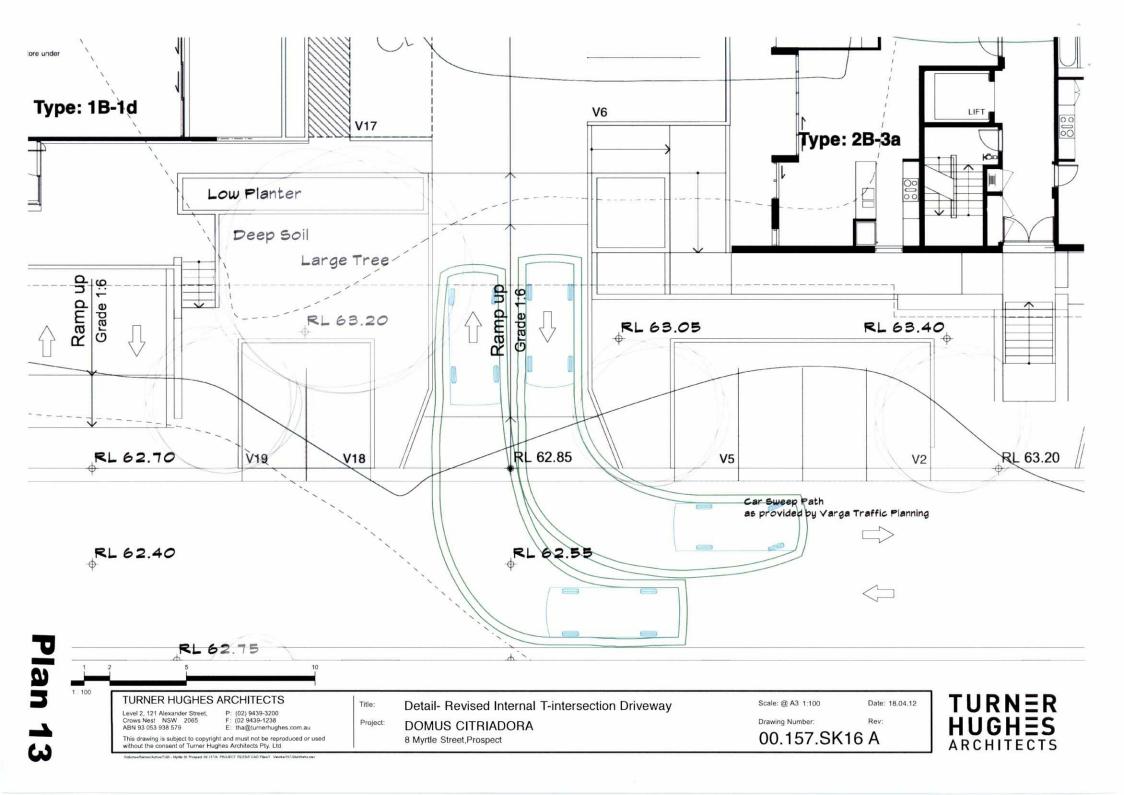

he consent of Turner Hughes Architects Pty. Ltd.

- Myrtle St Prospect 00.157/A PROJECT FILES/2 CAD

Sketch - Block B DOMUS CITRIADORA 8 Myrtle Street, Prospect

Title:

Project:

Scale: @ A3 n.t.s Date: 18.04.12

Drawing Number: Rev: 00.157.SK13 A



0

Plan



#### TURNER HUGHES ARCHITECTS

P: (02) 9439-3200 F: (02 9439-1238 E: tha@turnerhughes.com.au Level 2, 121 Alexander Street, Crows Nest NSW 2065 ABN 93 053 938 579 This drawing is subject to copyright and must not be reproduced or used without the consent of Turner Hughes Architects Pty. Ltd.

rver/Adive/TGB - Myrtle St Prospect 00.157/A PROJECT FILES/2 CAD Files/1 Vervics/

Sketch - Block C Project: DOMUS CITRIADORA

Title:

8 Myrtle Street, Prospect

Date: 18.04.12 Scale: @ A3 n.t.s Drawing Number: Rev: 00.157.SK14 A



Plan -