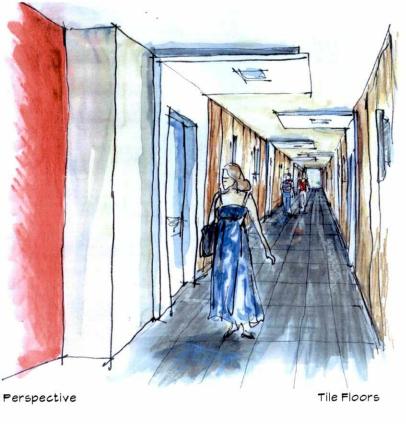

Use of Light fixture and style to mark journey with Spotlights to mark stopping points like entries

Bright Signature colours to lift landings White feature panel to door surround with recessed lighting to demarcate entries

Windows to both ends of corridor, view to street, daylight, air flow

Feature Treatment to body of corridor with wall lighting.

Colour Theme Feature Treatments for Each building

Plan 7

Revised Proposal

Submitted Proposal