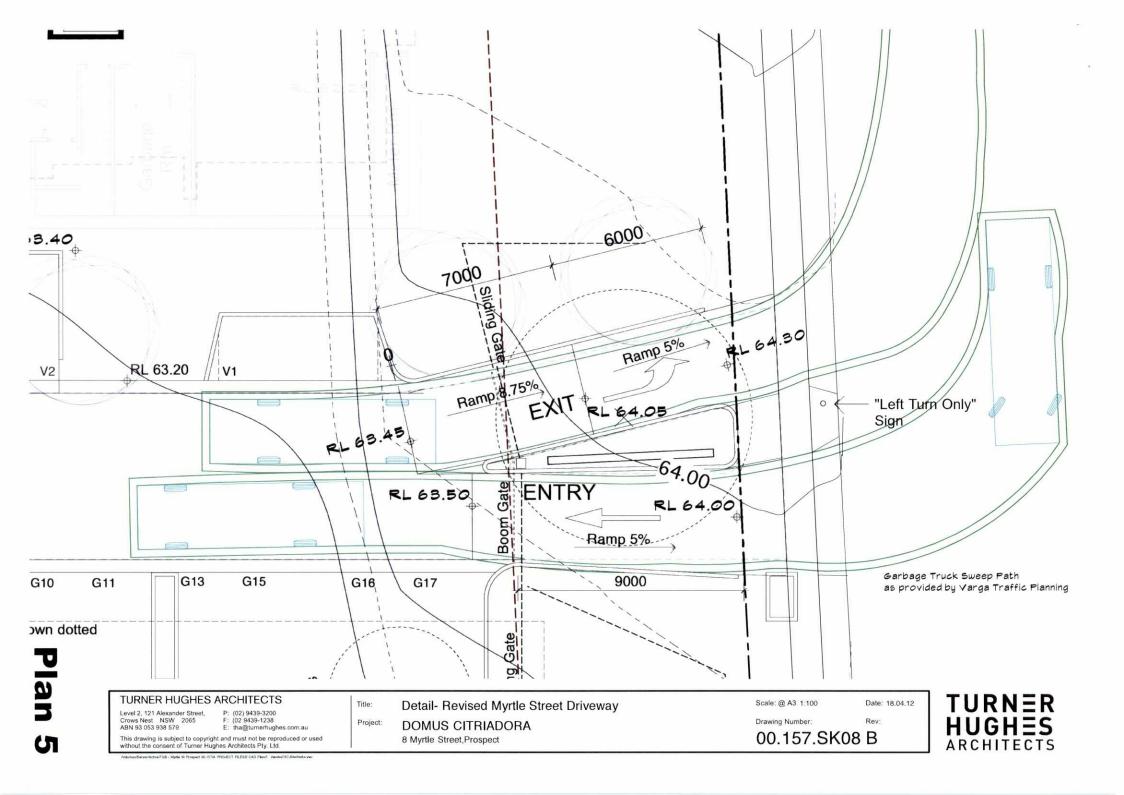

# P: (02) 9439-3200 Crows Nest NSW 2065 F: (02) 9439-1238 ABN 93 053 938 579 E: tha@tumerhughes.com.au

This drawing is subject to copyright and must not be reproduced or used without the consent of Turner Hughes Architects Pty. Ltd. //demas/sever//dots/108-14/httl IP Proped 50,1578. PR0.8CT FILES/CAD Flav1\_Ventu/37-Silv/Moda.ven Detail- Resident Carparking. DOMUS CITRIADORA 8 Myrtle Street, Prospect

Title:

Project:

Scale: @ A3 1:50 Date: 18.04.12

Drawing Number: Rev: 00.157.SK06 B









| FURNER HUGHES ARCHITECTS           Level 2, 121 Alexander Street,                                                                                         | Title:                                                         | Detail- Revised Roundabout Footpath | Scale: @ A3 1:100 | Date: 18.04.12 | TURNE   |
|-----------------------------------------------------------------------------------------------------------------------------------------------------------|----------------------------------------------------------------|-------------------------------------|-------------------|----------------|---------|
| Crows Nest         P: (02) 9439-3200           ABN 93 053 938 579         F: (02 9439-1238           BC 19 0439 938 579         E: tha@utmerhughes.com.au | Project: